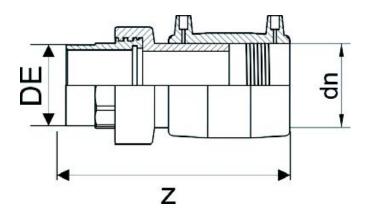

PLASTITALIA high performance fittings TECHNICAL DATASHEET

Accesorios electrosoldables

Manguito electrosoldable de transicion pe/laton roscado varon

| PRODUCT DETAILS |          | GEOMETRIC CHARACTERISTICS |      |
|-----------------|----------|---------------------------|------|
| ITEM CODE       | MTMP032C | dn                        | 32   |
| dn              | 32       | R"                        | 1"   |
| SDR DESIGN      | 11       | Z [mm]                    | 152  |
|                 |          | Mass [kg]                 | 0.32 |