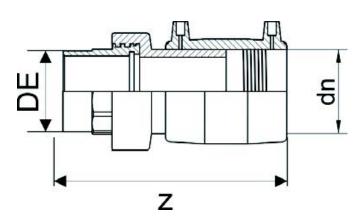

Accesorios electrosoldables

Manguito electrosoldable de transicion pe/laton roscado varon

| PRODUCT DETAILS |          | GEC       | GEOMETRIC CHARACTERISTICS |  |
|-----------------|----------|-----------|---------------------------|--|
| ITEM CODE       | MTMP032C | dn        | 32                        |  |
| dn              | 32       | R"        | 1"                        |  |
| SDR DESIGN      | 11       | Z [mm]    | 152                       |  |
|                 |          | Mass [kg] | 0.32                      |  |

<sup>\*</sup>The pictures are for illustrative purposes only. the product may differ in color and / or some of its parts.