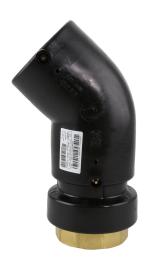

Accesorios electrosoldables

Codo de transición de 45 ° PE/Latón roscado hembra

| PRODUCT DETAILS |            | GEC       | GEOMETRIC CHARACTERISTICS |  |
|-----------------|------------|-----------|---------------------------|--|
| ITEM CODE       | GE4TFP110C | dn        | 110                       |  |
| dn              | 110        | R"        | 4"                        |  |
| SDR DESIGN      | 11         | Z [mm]    | 205                       |  |
|                 |            | Mass [kg] | 3.03                      |  |

<sup>\*</sup>The pictures are for illustrative purposes only. the product may differ in color and / or some of its parts.