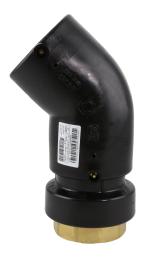

Accesorios electrosoldables

Codo de transición de 45 ° PE/Latón roscado hembra

| PRODUCT DETAILS |            | GEOMETRIC CHARACTERISTICS |      |
|-----------------|------------|---------------------------|------|
| ITEM CODE       | GE4TFP090C | dn                        | 90   |
| dn              | 90         | R"                        | 3"   |
| SDR DESIGN      | 11         | Z [mm]                    | 171  |
|                 |            | Mass [kg]                 | 1.53 |