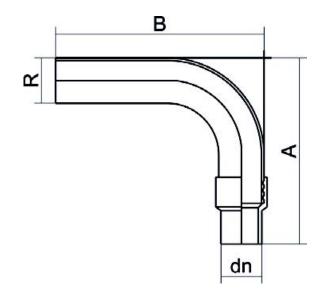

TECHNICAL DATASHEET

Accesorios de transicion

ACCESORIO de transicion CURVO PE/ACERO recubierto roscado

| PRODUCT DETAILS |             | GEO       | GEOMETRIC CHARACTERISTICS |  |
|-----------------|-------------|-----------|---------------------------|--|
| ITEM CODE       | RTFZCRP063C | A [mm]    | 650                       |  |
| dn              | 63          | B [mm]    | 795                       |  |
| SDR DESIGN      | 11          | dn        | 63                        |  |
|                 |             | H [mm]    | 90                        |  |
|                 |             | R"        | 2"                        |  |
|                 |             | Mass [kg] | 6.56                      |  |