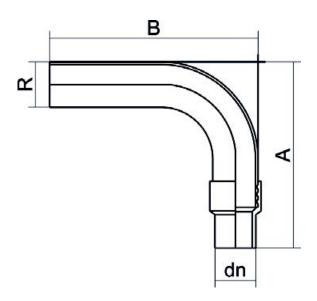

## ACCESORIO de transicion CURVO PE/ACERO recubierto roscado

| PRODUCT DETAILS |             | GEO       | GEOMETRIC CHARACTERISTICS |  |
|-----------------|-------------|-----------|---------------------------|--|
| ITEM CODE       | RTFZCRP050C | A [mm]    | 575                       |  |
| dn              | 50          | B [mm]    | 775                       |  |
| SDR DESIGN      | 11          | dn        | 50                        |  |
|                 |             | H [mm]    | 90                        |  |
|                 |             | R"        | 1 1/2"                    |  |
|                 |             | Mass [kg] | 4.46                      |  |