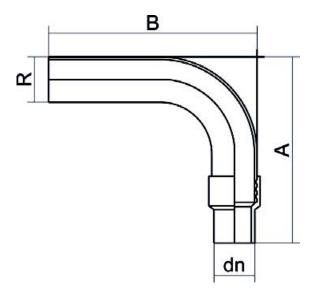

TECHNICAL DATASHEET

Accesorios de transicion

ACCESORIO de transicion CURVO PE/ACERO recubierto roscado

| PRODUCT DETAILS |             | GEO       | GEOMETRIC CHARACTERISTICS |  |
|-----------------|-------------|-----------|---------------------------|--|
| ITEM CODE       | RTFZCRP040C | A [mm]    | 485                       |  |
| dn              | 40          | B [mm]    | 780                       |  |
| SDR DESIGN      | 11          | dn        | 40                        |  |
|                 |             | H [mm]    | 78                        |  |
|                 |             | R"        | 1 1/4"                    |  |
|                 |             | Mass [kg] | 3.6                       |  |