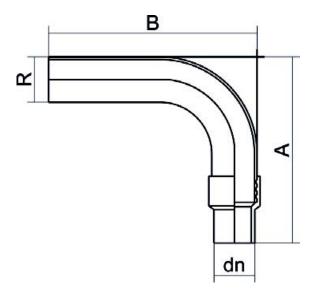

TECHNICAL DATASHEET

Accesorios de transicion

ACCESORIO de transicion CURVO PE/ACERO recubierto roscado

| PRODUCT DETAILS |             | GEO       | GEOMETRIC CHARACTERISTICS |  |
|-----------------|-------------|-----------|---------------------------|--|
| ITEM CODE       | RTFZCRP032C | A [mm]    | 430                       |  |
| dn              | 32          | B [mm]    | 805                       |  |
| SDR DESIGN      | 11          | dn        | 32                        |  |
|                 |             | H [mm]    | 72                        |  |
|                 |             | R"        | 1"                        |  |
|                 |             | Mass [kg] | 2.79                      |  |