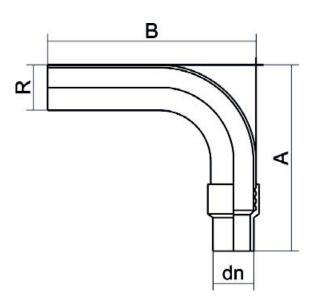

Accesorios de transicion

ACCESORIO de transicion CURVO PE/ACERO recubierto roscado

| PRODUCT DETAILS |             | GEO       | GEOMETRIC CHARACTERISTICS |  |
|-----------------|-------------|-----------|---------------------------|--|
| ITEM CODE       | RTFZCRP025C | A [mm]    | 405                       |  |
| dn              | 25          | B [mm]    | 805                       |  |
| SDR DESIGN      | 11          | dn        | 25                        |  |
|                 |             | H [mm]    | 67                        |  |
|                 |             | R"        | 3/4"                      |  |
|                 |             | Mass [kg] | 1.73                      |  |