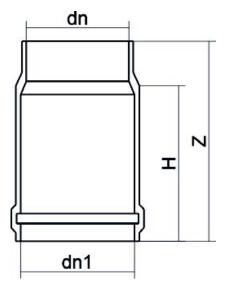

TECHNICAL DATASHEET

JUNTA DE DILATACION

| PRODUCT DETAILS |        | GE        | GEOMETRIC CHARACTERISTICS |  |
|-----------------|--------|-----------|---------------------------|--|
| ITEM CODE       | GD630A | dn        | 630                       |  |
| dn              | 630    | Z [mm]    | 450                       |  |
| SDR DESIGN      | 26     | Mass [kg] | 24.1                      |  |