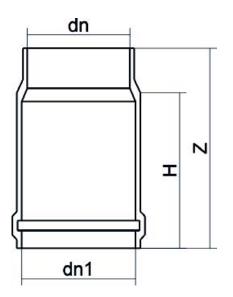

Valvulas y piezas especiales

JUNTA DE DILATACION

| PRODUCT DETAILS |        | GEC       | GEOMETRIC CHARACTERISTICS |  |
|-----------------|--------|-----------|---------------------------|--|
| ITEM CODE       | GD560A | dn        | 560                       |  |
| dn              | 560    | Z [mm]    | 440                       |  |
| SDR DESIGN      | 26     | Mass [kg] | 19.4                      |  |