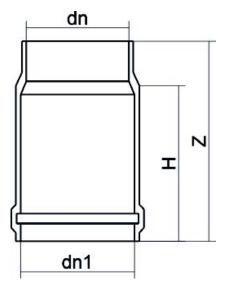

TECHNICAL DATASHEET

JUNTA DE DILATACION

| PRODUCT DETAILS |        | GEO       | GEOMETRIC CHARACTERISTICS |  |
|-----------------|--------|-----------|---------------------------|--|
| ITEM CODE       | GD450A | dn        | 450                       |  |
| dn              | 450    | Z [mm]    | 400                       |  |
| SDR DESIGN      | 26     | Mass [kg] | 11.1                      |  |