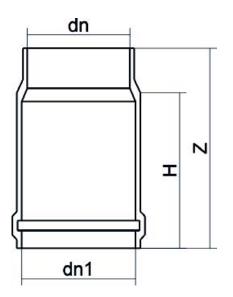

PLASTITALIA S.P.A. high performance fittings

| PRODUCT DETAILS |        | G          | GEOMETRIC CHARACTERISTICS |  |
|-----------------|--------|------------|---------------------------|--|
| ITEM CODE       | GD355A | <b>d</b> n | 355                       |  |
| dn              | 355    | Z [mm]     | 370                       |  |
| SDR DESIGN      | 26     | Mass [kg]  | 6.63                      |  |