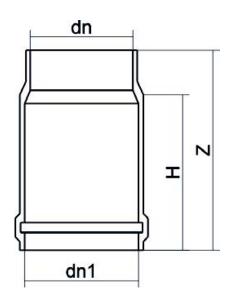

Valvulas y piezas especiales

JUNTA DE DILATACION

| PRODUCT DETAILS |        | GEC       | GEOMETRIC CHARACTERISTICS |  |
|-----------------|--------|-----------|---------------------------|--|
| ITEM CODE       | GD200A | dn        | 200                       |  |
| dn              | 200    | Z [mm]    | 330                       |  |
| SDR DESIGN      | 26     | Mass [kg] | 2.12                      |  |