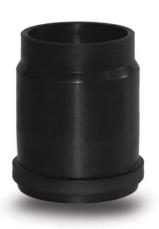

Valvulas y piezas especiales

JUNTA DE DILATACION

| PRODUCT DETAILS |        | GEC       | GEOMETRIC CHARACTERISTICS |  |
|-----------------|--------|-----------|---------------------------|--|
| ITEM CODE       | GD200A | dn        | 200                       |  |
| dn              | 200    | Z [mm]    | 330                       |  |
| SDR DESIGN      | 26     | Mass [kg] | 2.12                      |  |

<sup>\*</sup>The pictures are for illustrative purposes only. the product may differ in color and / or some of its parts.