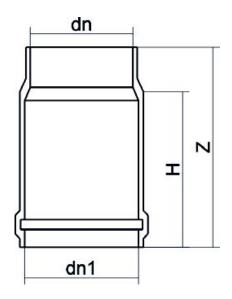

JUNTA DE DILATACION

PLASTITALIA S.P.A. high performance fittings

| PRODUCT DETAILS |        | GEC       | GEOMETRIC CHARACTERISTICS |  |
|-----------------|--------|-----------|---------------------------|--|
| ITEM CODE       | GD110A | dn        | 110                       |  |
| dn              | 110    | Z [mm]    | 220                       |  |
| SDR DESIGN      | 26     | Mass [kg] | 0.43                      |  |