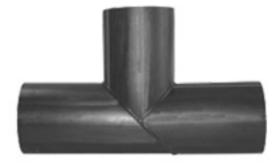

Accesorios por sectores

TE 90° POR SECTORES

| PRODUCT DETAILS |         | GEOMETRIC CHARACTERISTICS |      |
|-----------------|---------|---------------------------|------|
| ITEM CODE       | TSP355C | dn                        | 355  |
| dn              | 355     | H [mm]                    | 300  |
| SDR DESIGN      | 11      | L [mm]                    | 75   |
|                 |         | S [mm]                    | 32.2 |
|                 |         | Z [mm]                    | 955  |