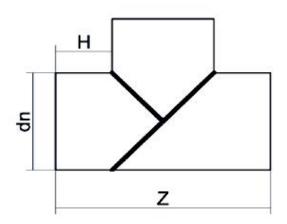

Accesorios por sectores

TE 90° POR SECTORES

| PRODUCT DETAILS |         | GEOMETRIC CHARACTERISTICS |      |
|-----------------|---------|---------------------------|------|
| ITEM CODE       | TSP355C | dn                        | 355  |
| dn              | 355     | H [mm]                    | 300  |
| SDR DESIGN      | 11      | L [mm]                    | 75   |
|                 |         | S [mm]                    | 32.2 |
|                 |         | Z [mm]                    | 955  |