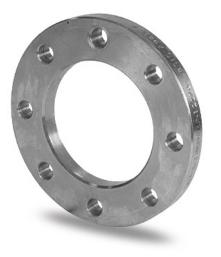

PLASTITALIA high performance fittings TECHNICAL DATASHEET

Accesorios inyectados

Brida de acero zincado para portabrida PN25 DN200-630

| PRODUCT DETAILS |        | GEC       | GEOMETRIC CHARACTERISTICS |  |
|-----------------|--------|-----------|---------------------------|--|
| ITEM CODE       | FZ630H | A [mm]    | 770                       |  |
| dn              | 630    | DI [mm]   | 645                       |  |
| SDR DESIGN      |        | dn        | 630                       |  |
|                 |        | DN        | 600                       |  |
|                 |        | F [mm]    | 39                        |  |
|                 |        | N. fori   | 20                        |  |
|                 |        | S [mm]    | 55                        |  |
|                 |        | Z [mm]    | 845                       |  |
|                 |        | Mass [kg] | 90.53                     |  |