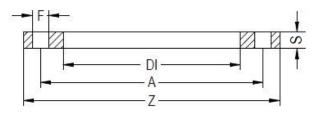

PLASTITALIA high performance fittings TECHNICAL DATASHEET

Accesorios inyectados

Brida de acero zincado para portabrida PN25 DN200-630

| PRODUCT DETAILS |        | GEC       | GEOMETRIC CHARACTERISTICS |  |
|-----------------|--------|-----------|---------------------------|--|
| ITEM CODE       | FZ630H | A [mm]    | 770                       |  |
| dn              | 630    | DI [mm]   | 645                       |  |
| SDR DESIGN      |        | dn        | 630                       |  |
|                 |        | DN        | 600                       |  |
|                 |        | F [mm]    | 39                        |  |
|                 |        | N. fori   | 20                        |  |
|                 |        | S [mm]    | 55                        |  |
|                 |        | Z [mm]    | 845                       |  |
|                 |        | Mass [kg] | 90.53                     |  |