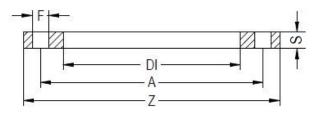

PLASTITALIA high performance fittings TECHNICAL DATASHEET

Accesorios inyectados

Brida de acero zincado para portabrida PN25 DN200-630

| PRODUCT DETAILS |        | GE        | GEOMETRIC CHARACTERISTICS |  |
|-----------------|--------|-----------|---------------------------|--|
| ITEM CODE       | FZ560H | A [mm]    | 770                       |  |
| dn              | 560    | DI [mm]   | 618                       |  |
| SDR DESIGN      | -      | dn        | 560                       |  |
|                 |        | DN        | 600                       |  |
|                 |        | F [mm]    | 39                        |  |
|                 |        | N. fori   | 20                        |  |
|                 |        | S [mm]    | 55                        |  |
|                 |        | Z [mm]    | 845                       |  |
|                 |        | Mass [kg] | 102.1                     |  |