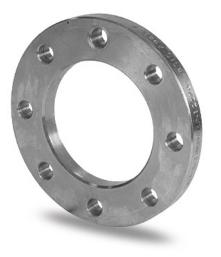

PLASTITALIA high performance fittings TECHNICAL DATASHEET

Accesorios inyectados

Brida de acero zincado para portabrida PN25 DN200-630

| PRODUCT DETAILS |        | GE        | GEOMETRIC CHARACTERISTICS |  |
|-----------------|--------|-----------|---------------------------|--|
| ITEM CODE       | FZ560H | A [mm]    | 770                       |  |
| dn              | 560    | DI [mm]   | 618                       |  |
| SDR DESIGN      | -      | dn        | 560                       |  |
|                 |        | DN        | 600                       |  |
|                 |        | F [mm]    | 39                        |  |
|                 |        | N. fori   | 20                        |  |
|                 |        | S [mm]    | 55                        |  |
|                 |        | Z [mm]    | 845                       |  |
|                 |        | Mass [kg] | 102.1                     |  |