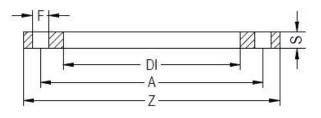

PLASTITALIA high performance fittings TECHNICAL DATASHEET

Accesorios inyectados

Brida de acero zincado para portabrida PN25 DN200-630

| PRODUCT DETAILS |        | GEO       | GEOMETRIC CHARACTERISTICS |  |
|-----------------|--------|-----------|---------------------------|--|
| ITEM CODE       | FZ500H | A [mm]    | 660                       |  |
| dn              | 500    | DI [mm]   | 533                       |  |
| SDR DESIGN      | -      | dn        | 500                       |  |
|                 |        | DN        | 500                       |  |
|                 |        | F [mm]    | 36                        |  |
|                 |        | N. fori   | 20                        |  |
|                 |        | S [mm]    | 45                        |  |
|                 |        | Z [mm]    | 730                       |  |
|                 |        | Mass [kg] | 61.67                     |  |