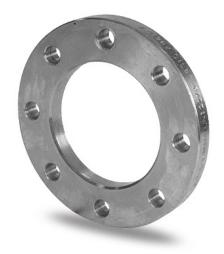

Accesorios inyectados

Brida de acero zincado para portabrida PN25 DN200-630

| PRODUCT DETAILS |        | GEON      | GEOMETRIC CHARACTERISTICS |  |
|-----------------|--------|-----------|---------------------------|--|
| ITEM CODE       | FZ400H | A [mm]    | 550                       |  |
| dn              | 400    | DI [mm]   | 430                       |  |
| SDR DESIGN      | -      | dn        | 400                       |  |
|                 |        | DN        | 400                       |  |
|                 |        | F [mm]    | 36                        |  |
|                 |        | N. fori   | 16                        |  |
|                 |        | S [mm]    | 37                        |  |
|                 |        | Z [mm]    | 620                       |  |
|                 |        | Mass [kg] | 40.64                     |  |

<sup>\*</sup>The pictures are for illustrative purposes only. the product may differ in color and / or some of its parts.