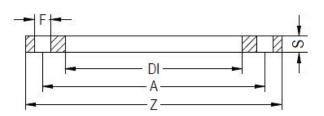

Accesorios inyectados

Brida de acero zincado para portabrida PN25 DN200-630

| PRODUCT DETAILS |        | GEON      | GEOMETRIC CHARACTERISTICS |  |
|-----------------|--------|-----------|---------------------------|--|
| ITEM CODE       | FZ400H | A [mm]    | 550                       |  |
| dn              | 400    | DI [mm]   | 430                       |  |
| SDR DESIGN      | -      | dn        | 400                       |  |
|                 |        | DN        | 400                       |  |
|                 |        | F [mm]    | 36                        |  |
|                 |        | N. fori   | 16                        |  |
|                 |        | S [mm]    | 37                        |  |
|                 |        | Z [mm]    | 620                       |  |
|                 |        | Mass [kg] | 40.64                     |  |