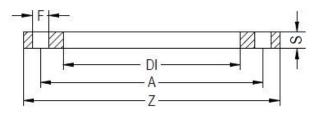

PLASTITALIA high performance fittings TECHNICAL DATASHEET

Accesorios inyectados

Brida de acero zincado para portabrida PN25 DN200-630

| PRODUCT DETAILS |        | GEOMETRIC CHARACTERISTICS |       |
|-----------------|--------|---------------------------|-------|
| ITEM CODE       | FZ355H | A [mm]                    | 490   |
| dn              | 355    | DI [mm]                   | 376   |
| SDR DESIGN      |        | dn                        | 355   |
|                 |        | DN                        | 350   |
|                 |        | F [mm]                    | 33    |
|                 |        | N. fori                   | 16    |
|                 |        | S [mm]                    | 34    |
|                 |        | Z [mm]                    | 555   |
|                 |        | Mass [kg]                 | 31.16 |