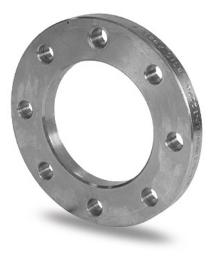

PLASTITALIA high performance fittings TECHNICAL DATASHEET

Accesorios inyectados

Brida de acero zincado para portabrida PN25 DN200-630

| PRODUCT DETAILS |        | GEOMETRIC CHARACTERISTICS |       |
|-----------------|--------|---------------------------|-------|
| ITEM CODE       | FZ355H | A [mm]                    | 490   |
| dn              | 355    | DI [mm]                   | 376   |
| SDR DESIGN      |        | dn                        | 355   |
|                 |        | DN                        | 350   |
|                 |        | F [mm]                    | 33    |
|                 |        | N. fori                   | 16    |
|                 |        | S [mm]                    | 34    |
|                 |        | Z [mm]                    | 555   |
|                 |        | Mass [kg]                 | 31.16 |