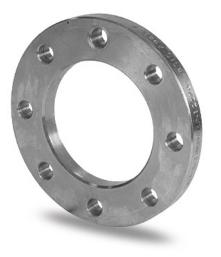

PLASTITALIA high performance fittings TECHNICAL DATASHEET

Accesorios inyectados

Brida de acero zincado para portabrida PN25 DN200-630

| PRODUCT DETAILS |        | GEO       | GEOMETRIC CHARACTERISTICS |  |
|-----------------|--------|-----------|---------------------------|--|
| ITEM CODE       | FZ280H | A [mm]    | 370                       |  |
| dn              | 280    | DI [mm]   | 294                       |  |
| SDR DESIGN      |        | dn        | 280                       |  |
|                 |        | DN        | 250                       |  |
|                 |        | F [mm]    | 30                        |  |
|                 |        | N. fori   | 12                        |  |
|                 |        | S [mm]    | 28                        |  |
|                 |        | Z [mm]    | 425                       |  |
|                 |        | Mass [kg] | 14.35                     |  |