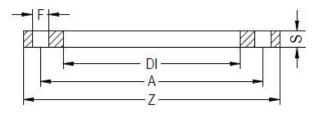

PLASTITALIA high performance fittings TECHNICAL DATASHEET

Accesorios inyectados

Brida de acero zincado para portabrida PN25 DN200-630

| PRODUCT DETAILS |        | GEO       | GEOMETRIC CHARACTERISTICS |  |
|-----------------|--------|-----------|---------------------------|--|
| ITEM CODE       | FZ280H | A [mm]    | 370                       |  |
| dn              | 280    | DI [mm]   | 294                       |  |
| SDR DESIGN      |        | dn        | 280                       |  |
|                 |        | DN        | 250                       |  |
|                 |        | F [mm]    | 30                        |  |
|                 |        | N. fori   | 12                        |  |
|                 |        | S [mm]    | 28                        |  |
|                 |        | Z [mm]    | 425                       |  |
|                 |        | Mass [kg] | 14.35                     |  |