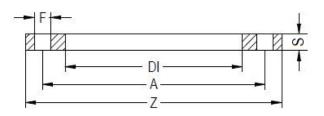

Accesorios inyectados

Brida de acero zincado para portabrida PN25 DN200-630

| PRODUCT DETAILS |        | GEOMETRIC CHARACTERISTICS |       |
|-----------------|--------|---------------------------|-------|
| ITEM CODE       | FZ250H | A [mm]                    | 370   |
| dn              | 250    | DI [mm]                   | 288   |
| SDR DESIGN      |        | dn                        | 250   |
|                 |        | DN                        | 250   |
|                 |        | F [mm]                    | 30    |
|                 |        | N. fori                   | 12    |
|                 |        | S [mm]                    | 28    |
|                 |        | Z [mm]                    | 425   |
|                 |        | Mass [kg]                 | 14.95 |