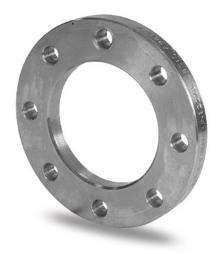

Accesorios inyectados

Brida de acero zincado para portabrida PN25 DN200-630

| PRODUCT DETAILS |        | GEOI      | GEOMETRIC CHARACTERISTICS |  |
|-----------------|--------|-----------|---------------------------|--|
| ITEM CODE       | FZ225H | A [mm]    | 310                       |  |
| dn              | 225    | DI [mm]   | 238                       |  |
| SDR DESIGN      | -      | dn        | 225                       |  |
|                 |        | DN        | 200                       |  |
|                 |        | F [mm]    | 26                        |  |
|                 |        | N. fori   | 12                        |  |
|                 |        | S [mm]    | 26                        |  |
|                 |        | Z [mm]    | 360                       |  |
|                 |        | Mass [kg] | 10.36                     |  |

<sup>\*</sup>The pictures are for illustrative purposes only. the product may differ in color and / or some of its parts.