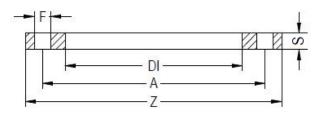

Accesorios inyectados

Brida de acero zincado para portabrida PN25 DN200-630

| PRODUCT DETAILS |        | GEOI      | GEOMETRIC CHARACTERISTICS |  |
|-----------------|--------|-----------|---------------------------|--|
| ITEM CODE       | FZ225H | A [mm]    | 310                       |  |
| dn              | 225    | DI [mm]   | 238                       |  |
| SDR DESIGN      | -      | dn        | 225                       |  |
|                 |        | DN        | 200                       |  |
|                 |        | F [mm]    | 26                        |  |
|                 |        | N. fori   | 12                        |  |
|                 |        | S [mm]    | 26                        |  |
|                 |        | Z [mm]    | 360                       |  |
|                 |        | Mass [kg] | 10.36                     |  |