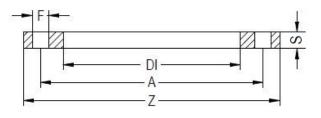

PLASTITALIA high performance fittings TECHNICAL DATASHEET

Accesorios inyectados

Brida de acero zincado para portabrida PN25 DN200-630

| PRODUCT DETAILS |        | GEOI      | GEOMETRIC CHARACTERISTICS |  |
|-----------------|--------|-----------|---------------------------|--|
| ITEM CODE       | FZ200H | A [mm]    | 310                       |  |
| dn              | 200    | DI [mm]   | 235                       |  |
| SDR DESIGN      |        | dn        | 200                       |  |
|                 |        | DN        | 200                       |  |
|                 |        | F [mm]    | 26                        |  |
|                 |        | N. fori   | 12                        |  |
|                 |        | S [mm]    | 26                        |  |
|                 |        | Z [mm]    | 360                       |  |
|                 |        | Mass [kg] | 10.58                     |  |