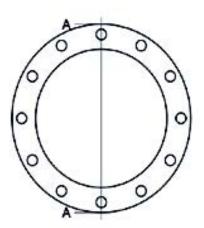

Accesorios inyectados

Brida de acero zincado para portabrida PN16

| PRODUCT DETAILS |         | GEO       | GEOMETRIC CHARACTERISTICS |  |
|-----------------|---------|-----------|---------------------------|--|
| ITEM CODE       | FZ1200C | A [mm]    | 1390                      |  |
| dn              | 1200    | DI [mm]   | 1260                      |  |
| SDR DESIGN      |         | dn        | 1200                      |  |
|                 |         | DN        | 1200                      |  |
|                 |         | F [mm]    | 48                        |  |
|                 |         | N. fori   | 32                        |  |
|                 |         | S [mm]    | 61                        |  |
|                 |         | Z [mm]    | 1485                      |  |
|                 |         | Mass [kg] | 203                       |  |

<sup>\*</sup>The pictures are for illustrative purposes only. the product may differ in color and / or some of its parts.