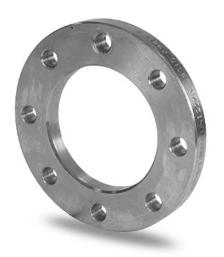

Accesorios inyectados

Brida de acero zincado para portabrida PN16

| PRODUCT DETAILS |         | GEO       | GEOMETRIC CHARACTERISTICS |  |
|-----------------|---------|-----------|---------------------------|--|
| ITEM CODE       | FZ1200C | A [mm]    | 1390                      |  |
| dn              | 1200    | DI [mm]   | 1260                      |  |
| SDR DESIGN      |         | dn        | 1200                      |  |
|                 |         | DN        | 1200                      |  |
|                 |         | F [mm]    | 48                        |  |
|                 |         | N. fori   | 32                        |  |
|                 |         | S [mm]    | 61                        |  |
|                 |         | Z [mm]    | 1485                      |  |
|                 |         | Mass [kg] | 203                       |  |

<sup>\*</sup>The pictures are for illustrative purposes only. the product may differ in color and / or some of its parts.