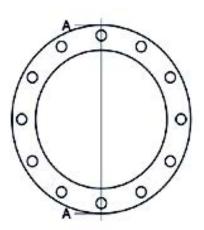

Accesorios inyectados

Brida de acero zincado para portabrida PN16

| PRODUCT DETAILS |        | GEO       | GEOMETRIC CHARACTERISTICS |  |
|-----------------|--------|-----------|---------------------------|--|
| ITEM CODE       | FZ900C | A [mm]    | 1050                      |  |
| dn              | 900    | DI [mm]   | 947                       |  |
| SDR DESIGN      |        | dn        | 900                       |  |
|                 |        | DN        | 900                       |  |
|                 |        | F [mm]    | 39                        |  |
|                 |        | N. fori   | 28                        |  |
|                 |        | S [mm]    | 47                        |  |
|                 |        | Z [mm]    | 1125                      |  |
|                 |        | Mass [kg] | 94.06                     |  |