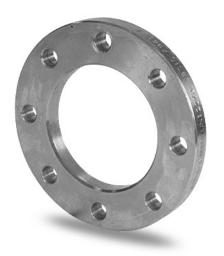

Accesorios inyectados

Brida de acero zincado para portabrida PN16

| PRODUCT DETAILS |        | GEO       | GEOMETRIC CHARACTERISTICS |  |
|-----------------|--------|-----------|---------------------------|--|
| ITEM CODE       | FZ900C | A [mm]    | 1050                      |  |
| dn              | 900    | DI [mm]   | 947                       |  |
| SDR DESIGN      |        | dn        | 900                       |  |
|                 |        | DN        | 900                       |  |
|                 |        | F [mm]    | 39                        |  |
|                 |        | N. fori   | 28                        |  |
|                 |        | S [mm]    | 47                        |  |
|                 |        | Z [mm]    | 1125                      |  |
|                 |        | Mass [kg] | 94.06                     |  |

<sup>\*</sup>The pictures are for illustrative purposes only. the product may differ in color and / or some of its parts.