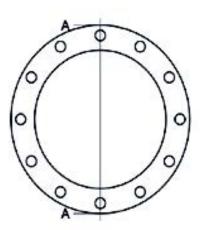

Accesorios inyectados

Brida de acero zincado para portabrida PN16

| PRODUCT DETAILS |        | GEOI      | GEOMETRIC CHARACTERISTICS |  |
|-----------------|--------|-----------|---------------------------|--|
| ITEM CODE       | FZ800C | A [mm]    | 950                       |  |
| dn              | 800    | DI [mm]   | 843                       |  |
| SDR DESIGN      | -      | dn        | 800                       |  |
|                 |        | DN        | 800                       |  |
|                 |        | F [mm]    | 39                        |  |
|                 |        | N. fori   | 24                        |  |
|                 |        | S [mm]    | 42                        |  |
|                 |        | Z [mm]    | 1025                      |  |
|                 |        | Mass [kg] | 78.16                     |  |