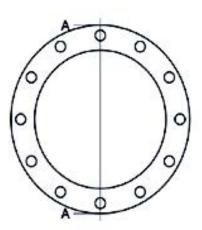

Accesorios inyectados

Brida de acero zincado para portabrida PN16

| PRODUCT DETAILS |        | GEC       | GEOMETRIC CHARACTERISTICS |  |
|-----------------|--------|-----------|---------------------------|--|
| ITEM CODE       | FZ710C | A [mm]    | 840                       |  |
| dn              | 710    | DI [mm]   | 740                       |  |
| SDR DESIGN      |        | dn        | 710                       |  |
|                 |        | DN        | 700                       |  |
|                 |        | F [mm]    | 36                        |  |
|                 |        | N. fori   | 24                        |  |
|                 |        | S [mm]    | 40                        |  |
|                 |        | Z [mm]    | 910                       |  |
|                 |        | Mass [kg] | 61.15                     |  |