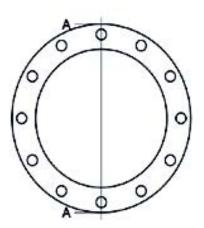

Accesorios inyectados

Brida de acero zincado para portabrida PN16

| PRODUCT DETAILS |        | GEC       | GEOMETRIC CHARACTERISTICS |  |
|-----------------|--------|-----------|---------------------------|--|
| ITEM CODE       | FZ560C | A [mm]    | 770                       |  |
| dn              | 560    | DI [mm]   | 618                       |  |
| SDR DESIGN      |        | dn        | 560                       |  |
|                 |        | DN        | 600                       |  |
|                 |        | F [mm]    | 36                        |  |
|                 |        | N. fori   | 20                        |  |
|                 |        | S [mm]    | 39                        |  |
|                 |        | Z [mm]    | 840                       |  |
|                 |        | Mass [kg] | 71.38                     |  |