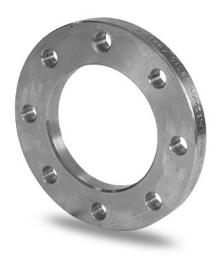

Accesorios inyectados

Brida de acero zincado para portabrida PN16

| PRODUCT DETAILS |        | GEC       | GEOMETRIC CHARACTERISTICS |  |
|-----------------|--------|-----------|---------------------------|--|
| ITEM CODE       | FZ500C | A [mm]    | 650                       |  |
| dn              | 500    | DI [mm]   | 533                       |  |
| SDR DESIGN      |        | dn        | 500                       |  |
|                 |        | DN        | 500                       |  |
|                 |        | F [mm]    | 33                        |  |
|                 |        | N. fori   | 20                        |  |
|                 |        | S [mm]    | 36                        |  |
|                 |        | Z [mm]    | 715                       |  |
|                 |        | Mass [kg] | 45.41                     |  |

<sup>\*</sup>The pictures are for illustrative purposes only. the product may differ in color and / or some of its parts.