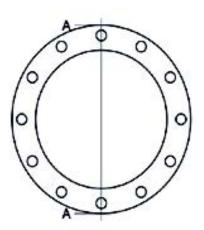

Accesorios inyectados

Brida de acero zincado para portabrida PN16

| PRODUCT DETAILS |          | GEOMETRIC CHARACTERISTICS |     |
|-----------------|----------|---------------------------|-----|
| ITEM CODE       | FZDN450C | A [mm]                    | 585 |
| dn              | 450      | DI [mm]                   | 474 |
| SDR DESIGN      |          | dn                        | 450 |
|                 |          | DN                        | 450 |
|                 |          | F [mm]                    | 30  |
|                 |          | N. fori                   | 20  |
|                 |          | Z [mm]                    | 640 |