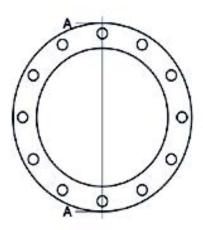

Accesorios inyectados

Brida de acero zincado para portabrida PN16

| PRODUCT DETAILS |        | GEO       | GEOMETRIC CHARACTERISTICS |  |
|-----------------|--------|-----------|---------------------------|--|
| ITEM CODE       | FZ450C | A [mm]    | 650                       |  |
| dn              | 450    | DI [mm]   | 517                       |  |
| SDR DESIGN      |        | dn        | 450                       |  |
|                 |        | DN        | 500                       |  |
|                 |        | F [mm]    | 33                        |  |
|                 |        | N. fori   | 20                        |  |
|                 |        | S [mm]    | 36                        |  |
|                 |        | Z [mm]    | 715                       |  |
|                 |        | Mass [kg] | 49.14                     |  |

\*The pictures are for illustrative purposes only. the product may differ in color and / or some of its parts.

PLASTITALIA SPA reserves the right to revise this specification, while maintaining compliance with the requirements of the product without prior notice. Tolerance on diameters and thickness according to the standards unless otherwise specified. Tolerance: ± 5%