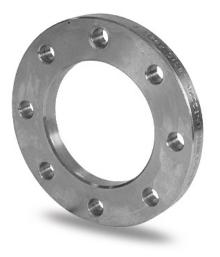

Accesorios inyectados

Brida de acero zincado para portabrida PN16

| PRODUCT DETAILS |        | GEO       | GEOMETRIC CHARACTERISTICS |  |
|-----------------|--------|-----------|---------------------------|--|
| ITEM CODE       | FZ450C | A [mm]    | 650                       |  |
| dn              | 450    | DI [mm]   | 517                       |  |
| SDR DESIGN      |        | dn        | 450                       |  |
|                 |        | DN        | 500                       |  |
|                 |        | F [mm]    | 33                        |  |
|                 |        | N. fori   | 20                        |  |
|                 |        | S [mm]    | 36                        |  |
|                 |        | Z [mm]    | 715                       |  |
|                 |        | Mass [kg] | 49.14                     |  |

\*The pictures are for illustrative purposes only. the product may differ in color and / or some of its parts.

PLASTITALIA SPA reserves the right to revise this specification, while maintaining compliance with the requirements of the product without prior notice. Tolerance on diameters and thickness according to the standards unless otherwise specified. Tolerance: ± 5%