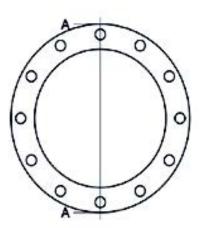

Accesorios inyectados

Brida de acero zincado para portabrida PN16

| PRODUCT DETAILS |        | GEOI      | GEOMETRIC CHARACTERISTICS |  |
|-----------------|--------|-----------|---------------------------|--|
| ITEM CODE       | FZ400C | A [mm]    | 525                       |  |
| dn              | 400    | DI [mm]   | 430                       |  |
| SDR DESIGN      |        | dn        | 400                       |  |
|                 |        | DN        | 400                       |  |
|                 |        | F [mm]    | 30                        |  |
|                 |        | N. fori   | 16                        |  |
|                 |        | S [mm]    | 31                        |  |
|                 |        | Z [mm]    | 580                       |  |
|                 |        | Mass [kg] | 26.07                     |  |