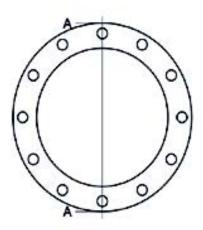

TECHNICAL DATASHEET

Accesorios inyectados

Brida de acero zincado para portabrida PN16

| PRODUCT DETAILS |        | GEO       | GEOMETRIC CHARACTERISTICS |  |
|-----------------|--------|-----------|---------------------------|--|
| ITEM CODE       | FZ315C | A [mm]    | 410                       |  |
| dn              | 315    | DI [mm]   | 338                       |  |
| SDR DESIGN      |        | dn        | 315                       |  |
|                 |        | DN        | 300                       |  |
|                 |        | F [mm]    | 26                        |  |
|                 |        | N. fori   | 12                        |  |
|                 |        | S [mm]    | 26                        |  |
|                 |        | Z [mm]    | 460                       |  |
|                 |        | Mass [kg] | 14.26                     |  |