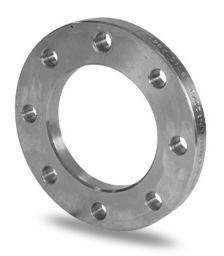

Accesorios inyectados

Brida de acero zincado para portabrida PN16

| PRODUCT DETAILS |        | GEO       | GEOMETRIC CHARACTERISTICS |  |
|-----------------|--------|-----------|---------------------------|--|
| ITEM CODE       | FZ250C | A [mm]    | 355                       |  |
| dn              | 250    | DI [mm]   | 288                       |  |
| SDR DESIGN      |        | dn        | 250                       |  |
|                 |        | DN        | 250                       |  |
|                 |        | F [mm]    | 26                        |  |
|                 |        | N. fori   | 12                        |  |
|                 |        | S [mm]    | 24                        |  |
|                 |        | Z [mm]    | 405                       |  |
|                 |        | Mass [kg] | 10.76                     |  |

<sup>\*</sup>The pictures are for illustrative purposes only. the product may differ in color and / or some of its parts.