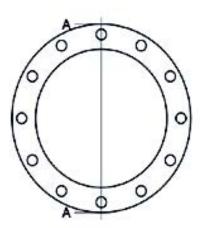

Accesorios inyectados

Brida de acero zincado para portabrida PN16

| PRODUCT DETAILS |        | GEO       | GEOMETRIC CHARACTERISTICS |  |
|-----------------|--------|-----------|---------------------------|--|
| ITEM CODE       | FZ250C | A [mm]    | 355                       |  |
| dn              | 250    | DI [mm]   | 288                       |  |
| SDR DESIGN      |        | dn        | 250                       |  |
|                 |        | DN        | 250                       |  |
|                 |        | F [mm]    | 26                        |  |
|                 |        | N. fori   | 12                        |  |
|                 |        | S [mm]    | 24                        |  |
|                 |        | Z [mm]    | 405                       |  |
|                 |        | Mass [kg] | 10.76                     |  |