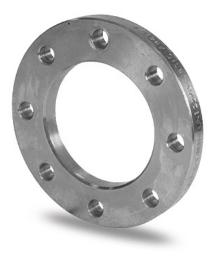

Accesorios inyectados

Brida de acero zincado para portabrida PN16

| PRODUCT DETAILS |        | GEON      | GEOMETRIC CHARACTERISTICS |  |
|-----------------|--------|-----------|---------------------------|--|
| ITEM CODE       | FZ200C | A [mm]    | 295                       |  |
| dn              | 200    | DI [mm]   | 235                       |  |
| SDR DESIGN      | -      | dn        | 200                       |  |
|                 |        | DN        | 200                       |  |
|                 |        | F [mm]    | 22                        |  |
|                 |        | N. fori   | 12                        |  |
|                 |        | S [mm]    | 21                        |  |
|                 |        | Z [mm]    | 340                       |  |
|                 |        | Mass [kg] | 7.03                      |  |