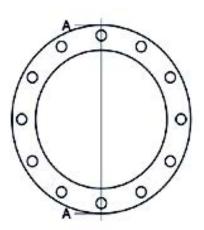

Accesorios inyectados

Brida de acero zincado para portabrida PN16

| PRODUCT DETAILS |        | GEO       | GEOMETRIC CHARACTERISTICS |  |
|-----------------|--------|-----------|---------------------------|--|
| ITEM CODE       | FZ160C | A [mm]    | 240                       |  |
| dn              | 160    | DI [mm]   | 178                       |  |
| SDR DESIGN      | -      | dn        | 160                       |  |
|                 |        | DN        | 150                       |  |
|                 |        | F [mm]    | 22                        |  |
|                 |        | N. fori   | 8                         |  |
|                 |        | S [mm]    | 19                        |  |
|                 |        | Z [mm]    | 285                       |  |
|                 |        | Mass [kg] | 5.32                      |  |