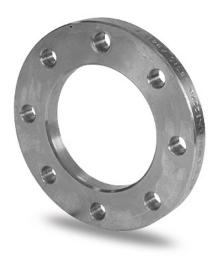

Accesorios inyectados

Brida de acero zincado para portabrida PN16

| PRODUCT DETAILS |        | GEO       | GEOMETRIC CHARACTERISTICS |  |
|-----------------|--------|-----------|---------------------------|--|
| ITEM CODE       | FZ160C | A [mm]    | 240                       |  |
| dn              | 160    | DI [mm]   | 178                       |  |
| SDR DESIGN      | -      | dn        | 160                       |  |
|                 |        | DN        | 150                       |  |
|                 |        | F [mm]    | 22                        |  |
|                 |        | N. fori   | 8                         |  |
|                 |        | S [mm]    | 19                        |  |
|                 |        | Z [mm]    | 285                       |  |
|                 |        | Mass [kg] | 5.32                      |  |

<sup>\*</sup>The pictures are for illustrative purposes only. the product may differ in color and / or some of its parts.