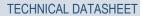

Accesorios inyectados

Brida de acero zincado para portabrida PN16

| PRODUCT DETAILS |        | GEOI      | GEOMETRIC CHARACTERISTICS |  |
|-----------------|--------|-----------|---------------------------|--|
| ITEM CODE       | FZ140C | A [mm]    | 210                       |  |
| dn              | 140    | DI [mm]   | 158                       |  |
| SDR DESIGN      |        | dn        | 140                       |  |
|                 |        | DN        | 125                       |  |
|                 |        | F [mm]    | 18                        |  |
|                 |        | N. fori   | 8                         |  |
|                 |        | S [mm]    | 18                        |  |
|                 |        | Z [mm]    | 250                       |  |
|                 |        | Mass [kg] | 3.85                      |  |

<sup>\*</sup>The pictures are for illustrative purposes only. the product may differ in color and / or some of its parts.