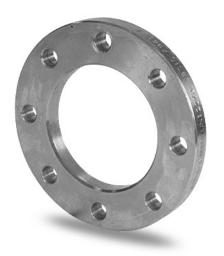

Accesorios inyectados

Brida de acero zincado para portabrida PN16

| PRODUCT DETAILS |        | GEOI      | GEOMETRIC CHARACTERISTICS |  |
|-----------------|--------|-----------|---------------------------|--|
| ITEM CODE       | FZ140C | A [mm]    | 210                       |  |
| dn              | 140    | DI [mm]   | 158                       |  |
| SDR DESIGN      |        | dn        | 140                       |  |
|                 |        | DN        | 125                       |  |
|                 |        | F [mm]    | 18                        |  |
|                 |        | N. fori   | 8                         |  |
|                 |        | S [mm]    | 18                        |  |
|                 |        | Z [mm]    | 250                       |  |
|                 |        | Mass [kg] | 3.85                      |  |