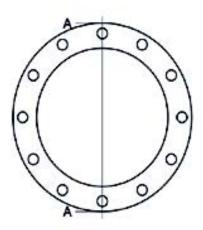

TECHNICAL DATASHEET

Accesorios inyectados

Brida de acero zincado para portabrida PN16

| PRODUCT DETAILS |        | GEO       | GEOMETRIC CHARACTERISTICS |  |
|-----------------|--------|-----------|---------------------------|--|
| ITEM CODE       | FZ140C | A [mm]    | 210                       |  |
| dn              | 140    | DI [mm]   | 158                       |  |
| SDR DESIGN      | -      | dn        | 140                       |  |
|                 |        | DN        | 125                       |  |
|                 |        | F [mm]    | 18                        |  |
|                 |        | N. fori   | 8                         |  |
|                 |        | S [mm]    | 18                        |  |
|                 |        | Z [mm]    | 250                       |  |
|                 |        | Mass [kg] | 3.85                      |  |

\*The pictures are for illustrative purposes only. the product may differ in color and / or some of its parts.

PLASTITALIA SPA reserves the right to revise this specification, while maintaining compliance with the requirements of the product without prior notice. Tolerance on diameters and thickness according to the standards unless otherwise specified. Tolerance: ± 5%