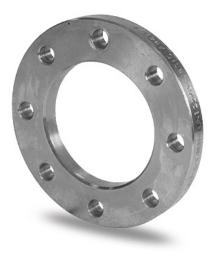

TECHNICAL DATASHEET

Accesorios inyectados

Brida de acero zincado para portabrida PN16

| PRODUCT DETAILS |        | GEO       | GEOMETRIC CHARACTERISTICS |  |
|-----------------|--------|-----------|---------------------------|--|
| ITEM CODE       | FZ140C | A [mm]    | 210                       |  |
| dn              | 140    | DI [mm]   | 158                       |  |
| SDR DESIGN      | -      | dn        | 140                       |  |
|                 |        | DN        | 125                       |  |
|                 |        | F [mm]    | 18                        |  |
|                 |        | N. fori   | 8                         |  |
|                 |        | S [mm]    | 18                        |  |
|                 |        | Z [mm]    | 250                       |  |
|                 |        | Mass [kg] | 3.85                      |  |

\*The pictures are for illustrative purposes only. the product may differ in color and / or some of its parts.

PLASTITALIA SPA reserves the right to revise this specification, while maintaining compliance with the requirements of the product without prior notice. Tolerance on diameters and thickness according to the standards unless otherwise specified. Tolerance: ± 5%