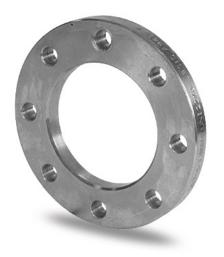

Accesorios inyectados

Brida de acero zincado para portabrida PN16

| PRODUCT DETAILS |        | GEO       | GEOMETRIC CHARACTERISTICS |  |
|-----------------|--------|-----------|---------------------------|--|
| ITEM CODE       | FZ125C | A [mm]    | 180                       |  |
| dn              | 125    | DI [mm]   | 135                       |  |
| SDR DESIGN      |        | dn        | 125                       |  |
|                 |        | DN        | 100                       |  |
|                 |        | F [mm]    | 18                        |  |
|                 |        | N. fori   | 8                         |  |
|                 |        | S [mm]    | 18                        |  |
|                 |        | Z [mm]    | 220                       |  |
|                 |        | Mass [kg] | 3.04                      |  |

<sup>\*</sup>The pictures are for illustrative purposes only. the product may differ in color and / or some of its parts.