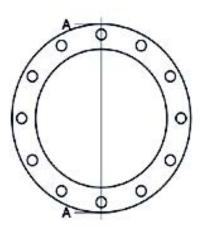

Accesorios inyectados

Brida de acero zincado para portabrida PN16

| PRODUCT DETAILS |        | GEO       | GEOMETRIC CHARACTERISTICS |  |
|-----------------|--------|-----------|---------------------------|--|
| ITEM CODE       | FZ125C | A [mm]    | 180                       |  |
| dn              | 125    | DI [mm]   | 135                       |  |
| SDR DESIGN      |        | dn        | 125                       |  |
|                 |        | DN        | 100                       |  |
|                 |        | F [mm]    | 18                        |  |
|                 |        | N. fori   | 8                         |  |
|                 |        | S [mm]    | 18                        |  |
|                 |        | Z [mm]    | 220                       |  |
|                 |        | Mass [kg] | 3.04                      |  |

<sup>\*</sup>The pictures are for illustrative purposes only. the product may differ in color and / or some of its parts.