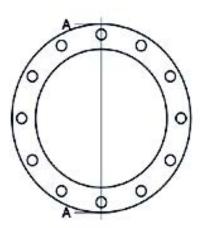

Accesorios inyectados

Brida de acero zincado para portabrida PN16

| PRODUCT DETAILS |        | GEO       | GEOMETRIC CHARACTERISTICS |  |
|-----------------|--------|-----------|---------------------------|--|
| ITEM CODE       | FZ110C | A [mm]    | 180                       |  |
| dn              | 110    | DI [mm]   | 128                       |  |
| SDR DESIGN      | -      | dn        | 110                       |  |
|                 |        | DN        | 100                       |  |
|                 |        | F [mm]    | 18                        |  |
|                 |        | N. fori   | 8                         |  |
|                 |        | S [mm]    | 18                        |  |
|                 |        | Z [mm]    | 220                       |  |
|                 |        | Mass [kg] | 3.24                      |  |

<sup>\*</sup>The pictures are for illustrative purposes only. the product may differ in color and / or some of its parts.