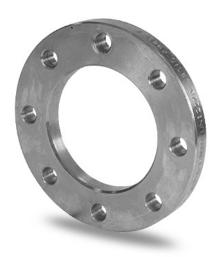

Accesorios inyectados

Brida de acero zincado para portabrida PN16

| PRODUCT DETAILS |        | GEO       | GEOMETRIC CHARACTERISTICS |  |
|-----------------|--------|-----------|---------------------------|--|
| ITEM CODE       | FZ110C | A [mm]    | 180                       |  |
| dn              | 110    | DI [mm]   | 128                       |  |
| SDR DESIGN      | -      | dn        | 110                       |  |
|                 |        | DN        | 100                       |  |
|                 |        | F [mm]    | 18                        |  |
|                 |        | N. fori   | 8                         |  |
|                 |        | S [mm]    | 18                        |  |
|                 |        | Z [mm]    | 220                       |  |
|                 |        | Mass [kg] | 3.24                      |  |

<sup>\*</sup>The pictures are for illustrative purposes only. the product may differ in color and / or some of its parts.