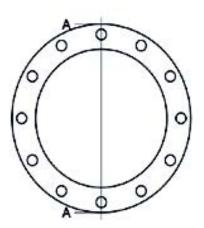

Accesorios inyectados

Brida de acero zincado para portabrida PN16

| PRODUCT DETAILS |        | GE        | GEOMETRIC CHARACTERISTICS |  |
|-----------------|--------|-----------|---------------------------|--|
| ITEM CODE       | FZ075C | A [mm]    | 145                       |  |
| dn              | 75     | DI [mm]   | 92                        |  |
| SDR DESIGN      |        | dn        | 75                        |  |
|                 |        | DN        | 65                        |  |
|                 |        | F [mm]    | 18                        |  |
|                 |        | N. fori   | 4                         |  |
|                 |        | S [mm]    | 15                        |  |
|                 |        | Z [mm]    | 185                       |  |
|                 |        | Mass [kg] | 2.25                      |  |