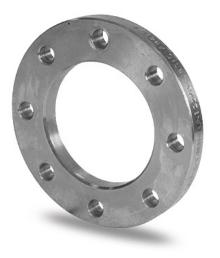

Accesorios inyectados

Brida de acero zincado para portabrida PN16

| PRODUCT DETAILS |        | GEON      | GEOMETRIC CHARACTERISTICS |  |
|-----------------|--------|-----------|---------------------------|--|
| ITEM CODE       | FZ040C | A [mm]    | 100                       |  |
| dn              | 40     | DI [mm]   | 51                        |  |
| SDR DESIGN      | -      | dn        | 40                        |  |
|                 |        | DN        | 32                        |  |
|                 |        | F [mm]    | 18                        |  |
|                 |        | N. fori   | 4                         |  |
|                 |        | S [mm]    | 13                        |  |
|                 |        | Z [mm]    | 140                       |  |
|                 |        | Mass [kg] | 1.25                      |  |