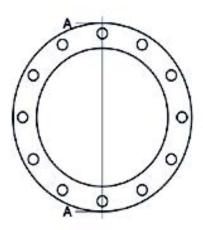

Accesorios inyectados

Brida de acero zincado para portabrida PN16

| PRODUCT DETAILS |        | GEON      | GEOMETRIC CHARACTERISTICS |  |
|-----------------|--------|-----------|---------------------------|--|
| ITEM CODE       | FZ040C | A [mm]    | 100                       |  |
| dn              | 40     | DI [mm]   | 51                        |  |
| SDR DESIGN      | -      | dn        | 40                        |  |
|                 |        | DN        | 32                        |  |
|                 |        | F [mm]    | 18                        |  |
|                 |        | N. fori   | 4                         |  |
|                 |        | S [mm]    | 13                        |  |
|                 |        | Z [mm]    | 140                       |  |
|                 |        | Mass [kg] | 1.25                      |  |