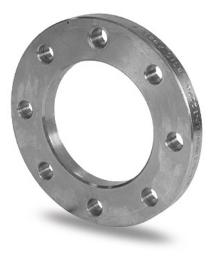

Accesorios inyectados

Brida de acero zincado para portabrida PN16

| PRODUCT DETAILS |        | GEC       | GEOMETRIC CHARACTERISTICS |  |
|-----------------|--------|-----------|---------------------------|--|
| ITEM CODE       | FZ025C | A [mm]    | 75                        |  |
| dn              | 25     | DI [mm]   | 34                        |  |
| SDR DESIGN      |        | dn        | 25                        |  |
|                 |        | DN        | 20                        |  |
|                 |        | F [mm]    | 14                        |  |
|                 |        | N. fori   | 4                         |  |
|                 |        | S [mm]    | 11                        |  |
|                 |        | Z [mm]    | 105                       |  |
|                 |        | Mass [kg] | 0.61                      |  |