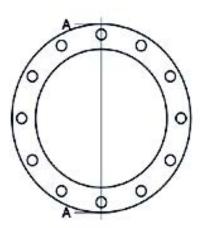

Accesorios inyectados

Brida de acero zincado para portabrida PN16

| PRODUCT DETAILS |        | GEC     | GEOMETRIC CHARACTERISTICS |  |
|-----------------|--------|---------|---------------------------|--|
| ITEM CODE       | FZ020C | A [mm]  | 65                        |  |
| dn              | 20     | DI [mm] | 28                        |  |
| SDR DESIGN      | -      | dn      | 20                        |  |
|                 |        | DN      | 15                        |  |
|                 |        | F [mm]  | 14                        |  |
|                 |        | N. fori | 4                         |  |
|                 |        | S [mm]  | 11                        |  |
|                 |        | Z [mm]  | 95                        |  |