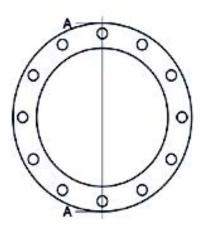

TECHNICAL DATASHEET

Accesorios inyectados

Brida de aluminio para portabrida PN10

| PRODUCT DETAILS |        | GEOM      | GEOMETRIC CHARACTERISTICS |  |
|-----------------|--------|-----------|---------------------------|--|
| ITEM CODE       | FA280B | A [mm]    | 350                       |  |
| dn              | 280    | DI [mm]   | 294                       |  |
| SDR DESIGN      | -      | dn        | 280                       |  |
|                 |        | DN        | 250                       |  |
|                 |        | F [mm]    | 22                        |  |
|                 |        | N. fori   | 12                        |  |
|                 |        | S [mm]    | 28                        |  |
|                 |        | Z [mm]    | 395                       |  |
|                 |        | Mass [kg] | 2.84                      |  |

\*The pictures are for illustrative purposes only. the product may differ in color and / or some of its parts.

PLASTITALIA SPA reserves the right to revise this specification, while maintaining compliance with the requirements of the product without prior notice. Tolerance on diameters and thickness according to the standards unless otherwise specified. Tolerance: ± 5%