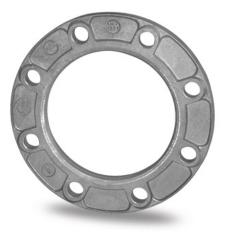

TECHNICAL DATASHEET

Accesorios inyectados

Brida de aluminio para portabrida PN10

| PRODUCT DETAILS |        | GEOM      | GEOMETRIC CHARACTERISTICS |  |
|-----------------|--------|-----------|---------------------------|--|
| ITEM CODE       | FA280B | A [mm]    | 350                       |  |
| dn              | 280    | DI [mm]   | 294                       |  |
| SDR DESIGN      | -      | dn        | 280                       |  |
|                 |        | DN        | 250                       |  |
|                 |        | F [mm]    | 22                        |  |
|                 |        | N. fori   | 12                        |  |
|                 |        | S [mm]    | 28                        |  |
|                 |        | Z [mm]    | 395                       |  |
|                 |        | Mass [kg] | 2.84                      |  |

\*The pictures are for illustrative purposes only. the product may differ in color and / or some of its parts.

PLASTITALIA SPA reserves the right to revise this specification, while maintaining compliance with the requirements of the product without prior notice. Tolerance on diameters and thickness according to the standards unless otherwise specified. Tolerance: ± 5%