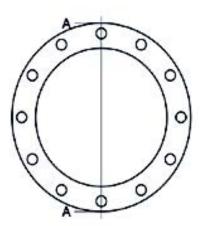

Accesorios inyectados

Brida de aluminio para portabrida PN10

| PRODUCT DETAILS |        | GEOMETRIC CHARACTERISTICS |     |
|-----------------|--------|---------------------------|-----|
| ITEM CODE       | FA200B | A [mm]                    | 295 |
| dn              | 200    | DI [mm]                   | 235 |
| SDR DESIGN      |        | dn                        | 200 |
|                 |        | DN                        | 200 |
|                 |        | F [mm]                    | 22  |
|                 |        | N. fori                   | 8   |
|                 |        | Z [mm]                    | 340 |