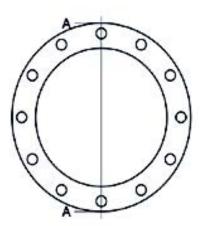

Accesorios inyectados

Brida de aluminio para portabrida PN10

| PRODUCT DETAILS |        | GEON      | GEOMETRIC CHARACTERISTICS |  |
|-----------------|--------|-----------|---------------------------|--|
| ITEM CODE       | FA140B | A [mm]    | 210                       |  |
| dn              | 140    | DI [mm]   | 158                       |  |
| SDR DESIGN      |        | dn        | 140                       |  |
|                 |        | DN        | 125                       |  |
|                 |        | F [mm]    | 18                        |  |
|                 |        | N. fori   | 8                         |  |
|                 |        | S [mm]    | 22                        |  |
|                 |        | Z [mm]    | 250                       |  |
|                 |        | Mass [kg] | 1.35                      |  |

<sup>\*</sup>The pictures are for illustrative purposes only. the product may differ in color and / or some of its parts.